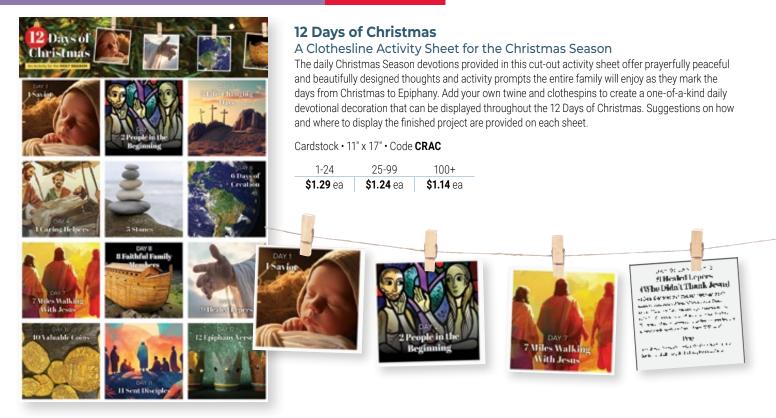

cussion guide that coincides with the weeks of Advent. The discussion guide incorporates the story itself with study of Scripture and thought-provoking discussion starters.

4 Sessions. Spiral-bound. Not returnable. 120 pages • 5½" x 8½" • Code CDX • \$9.99



### Wait Upon the Lord

In this Advent Bible study, we look back at those who waited upon the Lord in Scripture for his promises to come to pass, and we contemplate how we

should wait upon the Lord in this present moment in our lives as God makes himself known to us in his time. The large-format Leader's Guide includes all answers, helpful notes and session directions. 4 Sessions. Not returnable.

Student Guide • 5%" x 8%" • Code WLDSG • \$7.99 Leader's Guide • 8½" x 11" • Code WLDLG • \$8.99



### Advent Activities

### ALL NEW!



### **Celebrate Saint Nicholas December 6**



### It Must Be St. Nick!

### A St. Nicholas Activity Sheet

This Advent activity highlights the traditions of St. Nicholas that have been celebrated for over a thousand years! Nicholas, a Christian who lived in the 4th century, always put Jesus first and lived with God's love at the center of his life. He gave without expecting anything in return. Children of all ages can press out and assemble this shoe-shaped gift box. "Gold" coins are removed from the shoe each day with suggestions for ways to surprise others, as Nicholas did, with the Good News of God's love given to us through Jesus! *Ages 4-9*.

Cardstock • 8½" x 11" • Code SNF



### Saint Nicholas Prayer Cards

Celebrate St. Nicholas on December 6 with these seasonal prayer cards fe