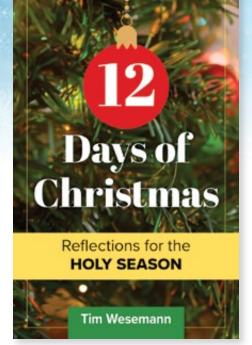

| 40+ sets         |
|---------------------|------------------|------------------|------------------|------------------|------------------|
| Price per set of 50 | \$8.50 /set      | \$7.50 /set      | <b>\$7</b> /set  | <b>\$6</b> /set  | <b>\$5</b> /set  |
| Cost per person     | <b>\$0.17</b> ea | <b>\$0.15</b> ea | <b>\$0.14</b> ea | <b>\$0.12</b> ea | <b>\$0.10</b> ea |

Sold in multiples of 50. \*Price listed is per card per title, not assortable.

### Advent Devotion and Prayer Booklets

JEWI

### 12 Days of Christmas Reflections for the Holy Season By Tim Wesemann

This unique booklet is a helpful tool for families to use to celebrate with gladness all 12 days of Christmas from a Christian perspective. Familyfriendly reflections, Bible readings, songs and suggested activities



NEW!

about the story of salvation are included for each numbered day to keep the celebration of the birth of Jesus going all the way to Epiphany. Perfect as a handout at your Christmas Eve and Day services.

32 pages • 5%" x 8%" • Code TD4

**Just Add Jesus** Reflection, Remembrance (and Recipes!) for Holiday Gatherings

As we enter into the season for gathering, it is good for us to savor the many moments we have together and remember that Jesus makes each gathering special. The happy memories, classic food traditions and

treasured heirloom recipes shared in this booklet help to celebrate a Savior and a Friend who always has a place at the table each time we meet and eat in his holy name for the holidays.

32 pages • 5<sup>3</sup>/<sub>8</sub>" x 8<sup>3</sup>/<sub>8</sub>" • Code **J