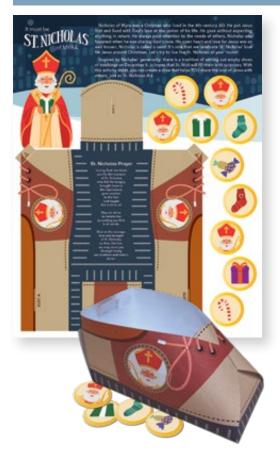

Advent. The discussion guide incorporates the story itself with study of Scripture and thought-provoking discussion starters.

4 Sessions. Spiral-bound. Not returnable. 120 pages • 5½" x 8½" • Code CDX • \$9.99



### Wait Upon the Lord

In this Advent Bible study, we look back at those who waited upon the Lord in Scripture for his promises to come to pass, and we contemplate how we

should wait upon the Lord in this present moment in our lives as God makes himself known to us in his time. The large-format Leader's Guide includes all answers, helpful notes and session directions. 4 Sessions. Not returnable.

Student Guide • 5%" x 8%" • Code WLDSG • \$7.99 Leader's Guide • 8½" x 11" • Code WLDLG • \$8.99



### Advent Activities

### ALL NEW!



### **Celebrate Saint Nicholas December 6**



### It Must Be St. Nick!

### A St. Nicholas Activity Sheet

This Advent activity highlights the traditions of St. Nicholas that have been celebrated for over a thousand years! Nicholas, a Christian who lived in the 4th century, always put Jesus first and lived with God's love at the center of his life. He gave without expecting anything in return. Children of all ages can press out and assemble this shoe-shaped gift box. "Gold" coins are removed from the shoe each day with suggestions for ways to surprise others, as Nicholas did, with the Good News of God's love given to us through Jesus! *Ages 4-9*.

Cardstock • 8½" x 11" • Code SNF



### Saint Nicholas Prayer Cards

Celebrate St. Nicholas on December 6 with these seasonal prayer cards featuring full-color images on one side and praye