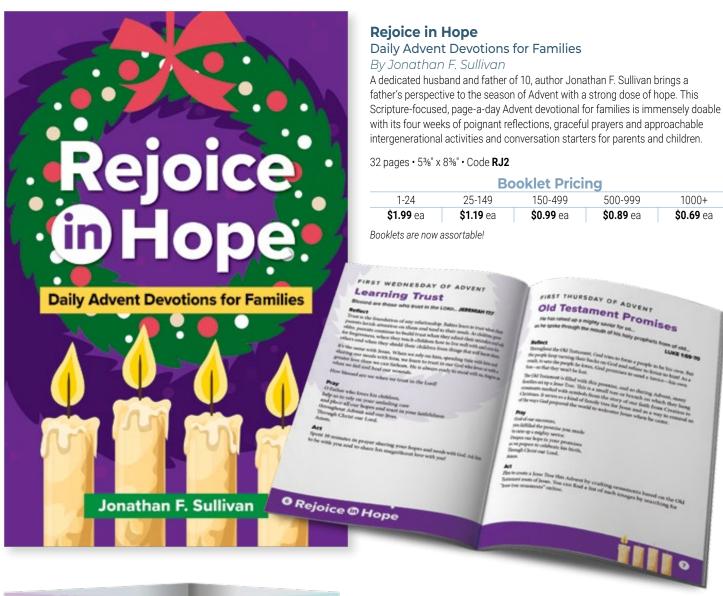

### **Rejoice in Hope** Daily Advent Devotions for Families By Jonathan F. Sullivan

A dedicated husband and father of 10, author Jonathan F. Sullivan brings a father's perspective to the season of Advent with a strong dose of hope. This Scripture-focused, page-a-day Advent devotional for families is immensely doable with its four weeks of poignant reflections, graceful prayers and approachable intergenerational activities and conversation starters for parents and children.

32 pages • 5%" x 8%" Code **RJ2** 