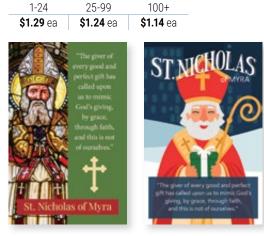

de WLDSG • \$7.99 Leader's Guide • 8½" x 11" • Code WLDLG • \$8.99



### Advent Activities

### ALL NEW!



### **Celebrate Saint Nicholas December 6**



### It Must Be St. Nick!

### A St. Nicholas Activity Sheet

This Advent activity highlights the traditions of St. Nicholas that have been celebrated for over a thousand years! Nicholas, a Christian who lived in the 4th century, always put Jesus first and lived with God's love at the center of his life. He gave without expecting anything in return. Children of all ages can press out and assemble this shoe-shaped gift box. "Gold" coins are removed from the shoe each day with suggestions for ways to surprise others, as Nicholas did, with the Good News of God's love given to us through Jesus! *Ages 4-9*.

Cardstock • 8½" x 11" • Code SNF



### Saint Nicholas Prayer Cards

Celebrate St. Nicholas on December 6 with these seasonal prayer cards featuring full-color images on one side and prayers on the other. Attractive and inexpensive, the St. Nicholas cards come in versions for kids and adults. They make great stocking (or shoe) stuffers! 2¾" x 4¼".

St. Nicholas • Code **PCEF** St. Nicholas (Kids) • Code **PCEL** 

| <b>Prayer Cards</b> | 1-2 sets         | 3-9 sets         | 10-19 sets       | 20-39 sets       | 40+ sets         |
|---------------------|------------------|------------------|------------------|------------------|------------------|
| Price per set of 50 | \$8.50 /set      | \$7.50 /set      | <b>\$7</b> /set  | <b>\$6</b> /set  | <b>\$5</b> /set  |
| Cost per person     | <b>\$0.17</b> ea | <b>\$0.15</b> ea