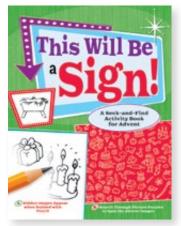

### Children's Ministry Activity Booklets

### Do You See What I See?

### Seek & Find Devotions for Advent

With so many activities this time of year, sometimes the real reason for the holiday celebration is hard to see. But "seeing" is what this unique Advent devotional book is all about. The pictures tell the story of God's gift for us, but the clues that point to that gift—the gift of the Christ Child—are hard to see among all the other holiday objects. The story of God's love for us is there, though—in the midst of all the other items—just as God is always there. Each day in Advent, read a devotion and then look for an object. Can you find them all? Do you see the story? Do you see what I see? *Perfect for children ages 5 to 11.* 

Softcover · 20 pages · 8½" x 11" · Code DY2













### **Invisible Ink Seek-and-Find Puzzle Books**

Search the pages of these Advent activity books to see the hidden pictures and objects that lead the way to a manger mystery! Short devotional thoughts paired with invisible-ink images and seek-and-find picture puzzles help children discover the loving Savior whom God promised to send. Softcover • 20 pages • 8½" x 11"

### This Will Be a Sign

 $\mathsf{Code}\,\mathbf{WS3}$ 

You Will Find the Baby

Code YW1

Hidden Pictures Appear When Rubbed with Pencil!



**Tune In to Christmas** Finding Christ in Our Favorite Holiday Specials Family-friendly discussion questions help get the conversation started and help make the holiday specials even more...special! Great for youth and

Softcover  ${\boldsymbol{\cdot}}$  20 pages  ${\boldsymbol{\c