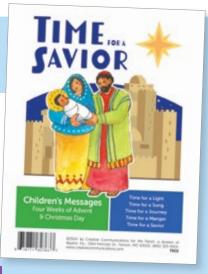

### **Time for a Savior** Advent Daily Devotions for Kids

By Arden and David Mead

God made a promise long ago. A child will be born. A Savior is coming! With the daily devotions in this booklet for the season of Advent, children are encouraged to take just a few minutes each day learning the wonderful news that God's Son, our Savior, is delivered to us right on time! *Perfect for children, ages 6 to 12, and their families.* 

32 pages  $\boldsymbol{\cdot}$  5% " x 8% "  $\boldsymbol{\cdot}$  Code TM2

See Children's Collection, Page 8